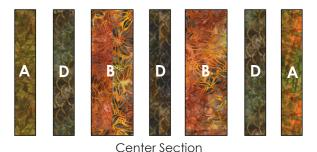

# **Step 6: Assemble the Center Section**

- Using two Fabric A 2-1/2" x 12-1/2" rectangles, three Fabric D 2-1/2" x 12-1/2" rectangles, and two Fabric B 4-1/2" x 12-1/2" rectangles, sew long sides together, as pictured.