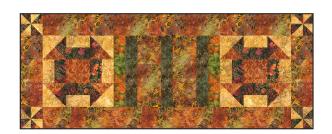

# **Autumnal Accents**

Designed by Robert Kaufman Fabrics

Finished Table Runner measures 20" x 50"

Cornucopia Loy

Finished Placemats measure 20" x 14"

Pattern Level: Confident Beginner

"I have basic block construction down and would like to learn a new trick!"

- The Table Runner Top is complete!
- Sew the two Fabric B Table Runner Backing pieces together along the 28" edge.
- Layer the Top, Batting and Backing.
- Baste and quilt as desired.
- Bind using the Fabric C strips.