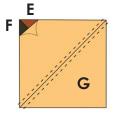

# Step 1: Make Half-Square Triangles (HSTs)

- Place a Fabric F 3" square RST with a Fabric G 3" square. Draw a line diagonally from corner to corner and sew a scant 1/4" from each side of the drawn line.
- Cut along the drawn line and press the HSTs flat with seam allowances open.
- Repeat to make sixteen HSTs. Trim to 2-1/2" x 2-1/2".

## Step 3: Make Quarter Square Triangles (QSTs)

- Using six 5-1/2" Fabric E squares and six 5-1/2" Fabric F squares, follow Step 1 to make twelve HSTs. Trim each HST to 5" x 5".
- Place a Fabric G 5" square RST with one of the 5" HSTs.
- Draw a line diagonally from corner to corner, perpendicular to the HST's seam line. Sew a scant 1/4" from each side of the drawn line.
- Cut along the drawn line and press the QSTs flat with seam allowances open.
- Repeat to make twenty-four QSTs. Trim to 4-1/2" x 4-1/2" (Set sixteen QSTs aside for the placemats.).