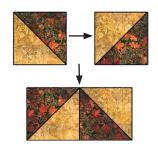

## Step 2: Make Pinwheel Blocks

- Sew four HSTs together, as pictured. Press seams to opposite sides as you sew, in order to nest the seams. Press final center seam open.
- Repeat to make four pinwheel blocks measuring 4-1/2" x 4-1/2".