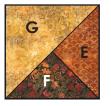

# Step 5: Assemble the Churn Dash Blocks

- Sew rows together as pictured, using four QSTs, four F/G units and one Fabric E 4-1/2" square. Press the seams in each row in opposite directions, so they nest when the rows are sewn together.
- Sew the three rows together and press seams open.
- Repeat to make two Churn Dash Blocks measuring 12-1/2" x 12-1/2"

Churn Dash Block make 2