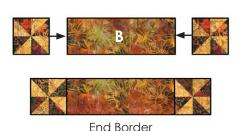

## Step 7: Assemble the Table Runner

- Sew a Pinwheel Block to each short end of a Fabric B 4-1/2" x 12-1/2" rectangle to make an End Border. Repeat to make a second End Border.

make 2

- Sew a Churn Dash Block to each short end of the Center Section.

- Sew a Fabric B 4-1/2" x WOF strip to each long side of the Center Unit. Trim excess fabric from the ends to true up.
- Sew the End Borders to each short side of the Center Unit.

Table Runner Assembly