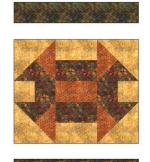

# Step 2: Assemble the Churn Dash Blocks

- Sew rows together as pictured, using four QSTs, two larger F/G units, two smaller F/G units and one Fabric E 2-1/2" x 4-1/2" rectangle. Press the seams in each row in opposite directions, so they nest when the rows are sewn together.
- Sew the three rows together and press seams open.
- Repeat to make four Churn Dash Blocks, each measuring 10-1/2" x 12-1/2".

Churn Dash Block make 2