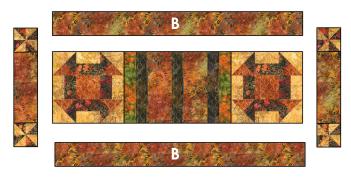

## Step 7: Assemble the Table Runner

- Sew a Pinwheel Block to each short end of a Fabric B 4-1/2" x 12-1/2" rectangle to make an End Border. Repeat to make a second End Border.

make 2

- Sew a Churn Dash Block to each short end of the Center Section.

- Sew a Fabric B 4-1/2" x WOF strip to each long side of the Center Unit. Trim excess fabric from the ends to true up.
- Sew the End Borders to each short side of the Center Unit.

Table Runner Assembly