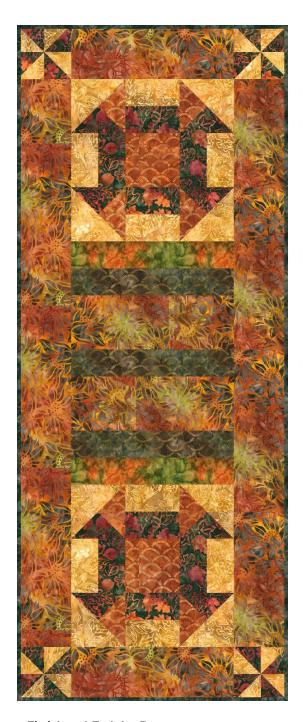

# **Autumnal Accents**

Designed by Robert Kaufman Fabrics

Finished Table Runner measures 20" x 50"

Cornucopia Loy

Finished Placemats measure 20" x 14"

Pattern Level: Confident Beginner

"I have basic block construction down and would like to learn a new trick!"

- The Table Runner Top is complete!
- Sew the two Fabric B Table Runner Backing pieces together along the 28" edge.
- Layer the Top, Batting and Backing.
- Baste and quilt as desired.
- Bind using the Fabric C strips.