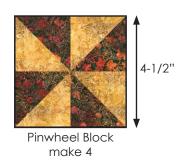

## Step 2: Make Pinwheel Blocks

- Sew four HSTs together, as pictured. Press seams to opposite sides as you sew, in order to nest the seams. Press final center seam open.
- Repeat to make four pinwheel blocks measuring 4-1/2" x 4-1/2".