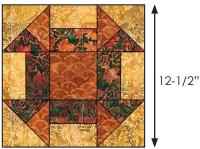

# Step 5: Assemble the Churn Dash Blocks

- Sew rows together as pictured, using four QSTs, four F/G units and one Fabric E 4-1/2" square. Press the seams in each row in opposite directions, so they nest when the rows are sewn together.
- Sew the three rows together and press seams open.
- Repeat to make two Churn Dash Blocks measuring 12-1/2" x 12-1/2"

Churn Dash Block make 2