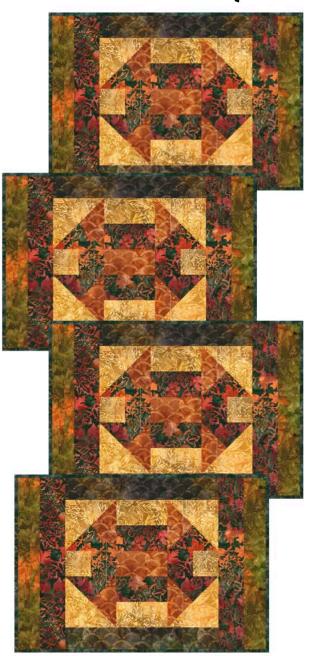

# **Autumnal Accents**

Designed by Robert Kaufman Fabrics

Finished Table Runner measures 20" x 50"

Cornucopia Loy

Finished Placemats measure 20" x 14"

Pattern Level: Confident Beginner

"I have basic block construction down and would like to learn a new trick!"

Placemat Assembly

- Repeat Step 3 to make a total of four placemats.
- Layer the Placemat Top, batting and Fabric B backing. Baste and guilt as desired. Bind using the Fabric C strips. Repeat for each placemat.