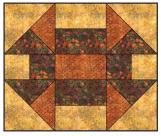

# Step 5: Assemble the Churn Dash Blocks

- Sew rows together as pictured, using four QSTs, four F/G units and one Fabric E 4-1/2" square. Press the seams in each row in opposite directions, so they nest when the rows are sewn together.
- Sew the three rows together and press seams open.
- Repeat to make two Churn Dash Blocks measuring 12-1/2" x 12-1/2"

Churn Dash Block make 2