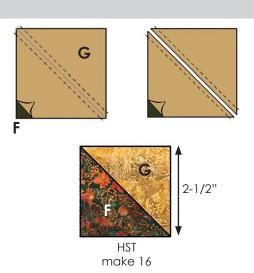

# Step 1: Make Half-Square Triangles (HSTs)

- Place a Fabric F 3" square RST with a Fabric G 3" square. Draw a line diagonally from corner to corner and sew a scant 1/4" from each side of the drawn line.
- Cut along the drawn line and press the HSTs flat with seam allowances open.
- Repeat to make sixteen HSTs. Trim to 2-1/2" x 2-1/2".