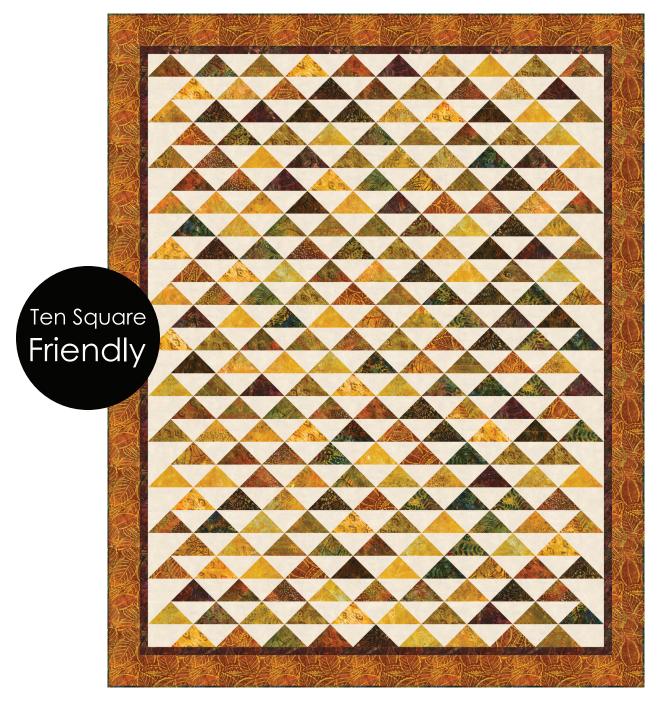

# **FORMATION**

Designed by Ariga Wilson for RK www.robertkaufman.com

Featuring ARTISAN

Terrain

Finished quilt measures: 66-1/2" x 83-1/2"

Difficulty Rating: Beginner

**Step 2:** Repeat Step 1 using the remaining 5" Fabric A squares paired with the remaining squares cut from the ten squares to make a total of two-hundred and thirty-eight HSTs.

**Step 3:** Arrange the blocks into diagonal rows as shown in the Quilt Assembly Diagram. Add a small Fabric A triangle to each corner of the quilt top. Add a large Fabric A triangle to the upper end and the right and/or left edge of each row. Add triangle cut from a ten square to the bottom edge of each row. Pay attention to the rotation of the HSTs and triangles in the diagram.

**Step 4:** Sew the blocks together to form diagonal rows. Press the seams to the left in the odd-numbered rows and to the right in the even-numbered rows.

**Step 5:** Sew the diagonal rows together to form the quilt center. Press the row seams open.

**Step 6:** Sew the side inner borders to the sides of the quilt center. Press toward the borders. Sew the top and bottom inner borders to the quilt center. Press toward the borders.

**Step 7:** Sew the side outer borders to the sides of the quilt center. Press toward the borders. Sew the top and bottom outer borders to the quilt center. Press toward the borders.