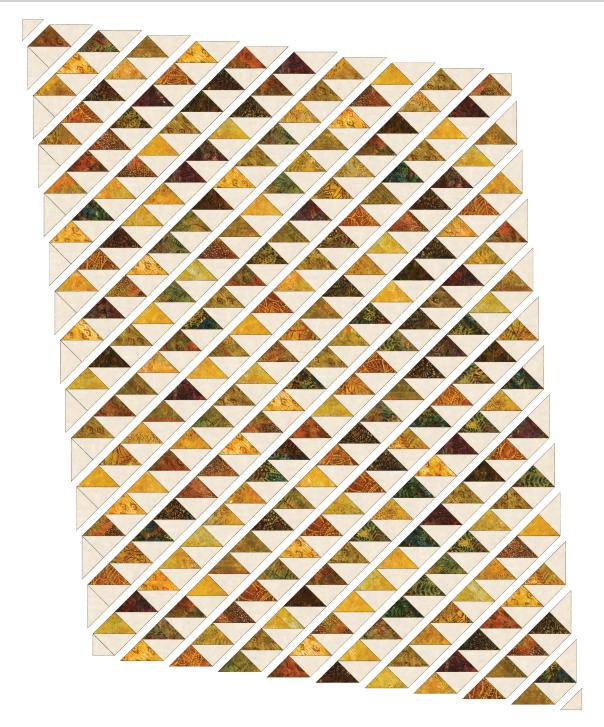

**Step 2:** Repeat Step 1 using the remaining 5" Fabric A squares paired with the remaining squares cut from the ten squares to make a total of two-hundred and thirty-eight HSTs.

**Step 3:** Arrange the blocks into diagonal rows as shown in the Quilt Assembly Diagram. Add a small Fabric A triangle to each corner of the quilt top. Add a large Fabric A triangle to the upper end and the right and/or left edge of each row. Add triangle cut from a ten square to the bottom edge of each row. Pay attention to the rotation of the HSTs and triangles in the diagram.

**Step 4:** Sew the blocks together to form diagonal rows. Press the seams to the left in the odd-numbered rows and to the right in the even-numbered rows.

**Step 5:** Sew the diagonal rows together to form the quilt center. Press the row seams open.