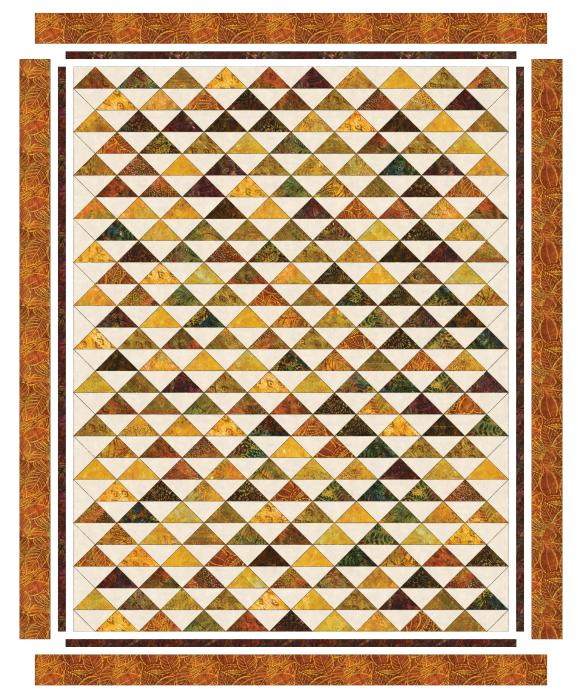

**Step 4:** Sew the blocks together to form diagonal rows. Press the seams to the left in the odd-numbered rows and to the right in the even-numbered rows.

**Step 5:** Sew the diagonal rows together to form the quilt center. Press the row seams open.

**Step 6:** Sew the side inner borders to the sides of the quilt center. Press toward the borders. Sew the top and bottom inner borders to the quilt center. Press toward the borders.

**Step 7:** Sew the side outer borders to the sides of the quilt center. Press toward the borders. Sew the top and bottom outer borders to the quilt center. Press toward the borders.