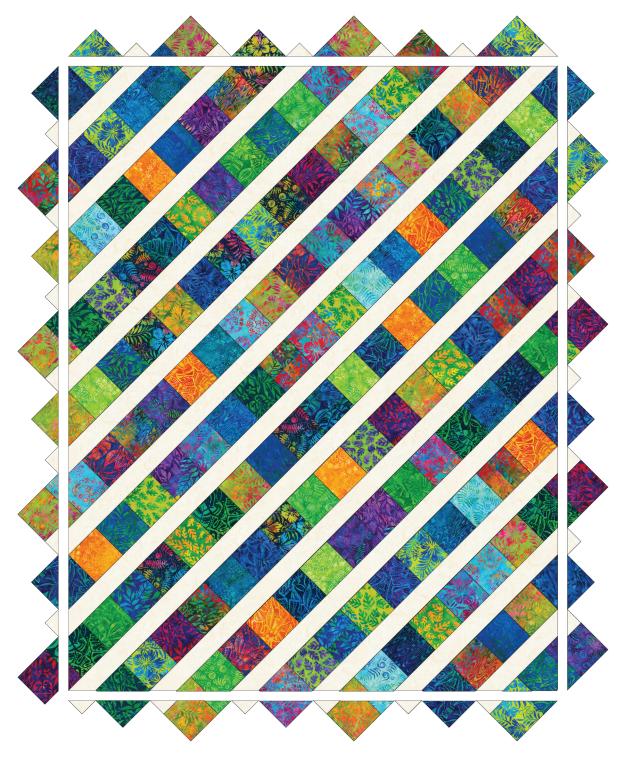

# **SHUFFLED TILES**

Designed by Ariga Wilson for RK www.robertkaufman.com

Featuring TOTALLY TROPICAL PLANTS

Finished quilt measures: 51" x 65"

Difficulty Rating: Beginner

**Step 32:** Align the two units you have created with one another as shown, then sew them together. Press the seam toward the sashing.

**Step 33:** Trim the quilt top to approximately 51" x 65", cutting off the ends of each row to square up the quilt. Because the outer edges of the quilt are now bias edges, you may wish to sew a line of stay-stitching around the outermost edge of the quilt, 1/8" from the edge. This will prevent the quilt top from stretching during quilting.

Your quilt top is complete! Baste, quilt, bind, and enjoy!

This pattern may be used for personal purposes only and may not be reproduced in any form without the express permission from Robert Kaufman Fabrics. This pattern is not for resale. All patterns, unless otherwise attributed, are © Robert Kaufman Co., Inc. 2005-2022. All rights reserved.