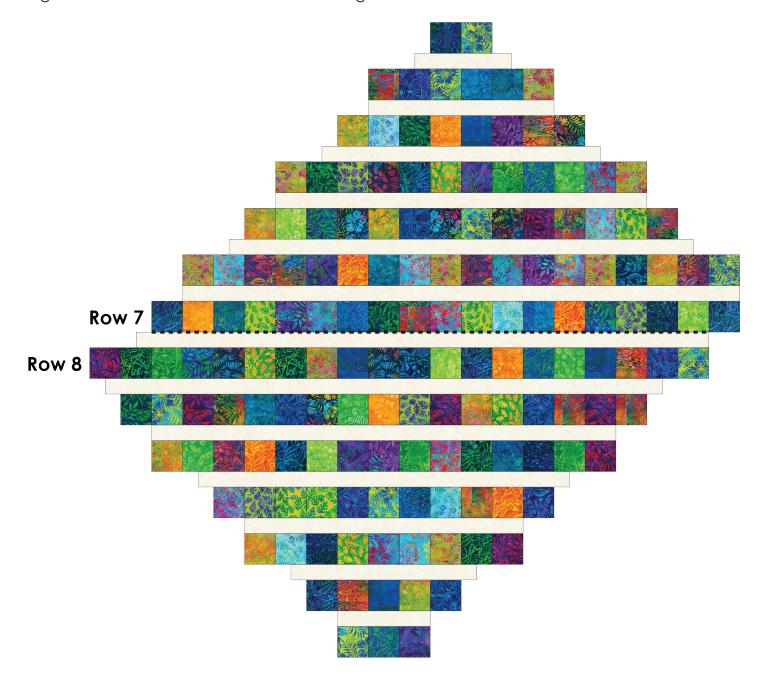

# Assemble the Quilt

**Step 28:** Align the center seams of Rows 1-6 and sew them together. Press the seams toward the sashing.

**Step 29:** Align the right edge of Row 7 to the bottom of the unit you created with Rows 1-6. Sew Row 7 to the unit, then press the seam towards the sashing.

**Step 30:** Align the center seams of Rows 9-14 and sew them together. Press the seams toward the sashing.

**Step 31:** Align the square portions of Rows 8 and 9 as shown, then sew Row 8 to the top of the unit you created with Rows 9-14. Press the seam toward the sashing.