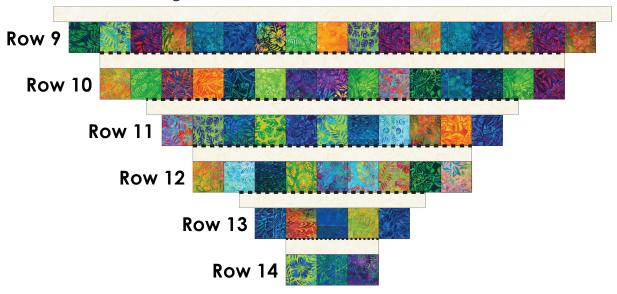

- **Step 16:** Sew seventeen squares together. Press the seams open or to one side.
- **Step 17:** Sew a 72-1/2" Fabric A strip to the top of the row, centering along the length. Press toward the sashing. This is Row 9.

- **Step 18:** Sew fifteen squares together. Press the seams open or to one side.
- **Step 19:** Sew a 60-1/2" Fabric A strip to the top of the row, aligning the edges. Press toward the sashing. This is Row 10.

**Step 20:** Sew eleven squares together. Press the seams open or to one side.

**Step 21:** Sew a 48-1/2" Fabric A strip to the top of the row, centering along the length. Press toward the sashing. This is Row 11.

**Step 22:** Sew nine squares together. Press the seams open or to one side.

**Step 23:** Sew a 36-1/2" Fabric A strip to the top of the row, aligning the edges. Press toward the sashing. This is Row 12.

Step 24: Sew five squares together. Press the seams open or to one side.

**Step 25:** Sew a 24-1/2" Fabric A strip to the top of the row, centering along the length. Press toward the sashing. This is Row 13.

Step 26: Sew three squares together. Press the seams open or to one side.

**Step 27:** Sew a 12-1/2" Fabric A strip to the top of the row, aligning the edges. Press toward the sashing. This is Row 14.

**Step 30:** Align the center seams of Rows 9-14 and sew them together. Press the seams toward the sashing.

**Step 31:** Align the square portions of Rows 8 and 9 as shown, then sew Row 8 to the top of the unit you created with Rows 9-14. Press the seam toward the sashing.