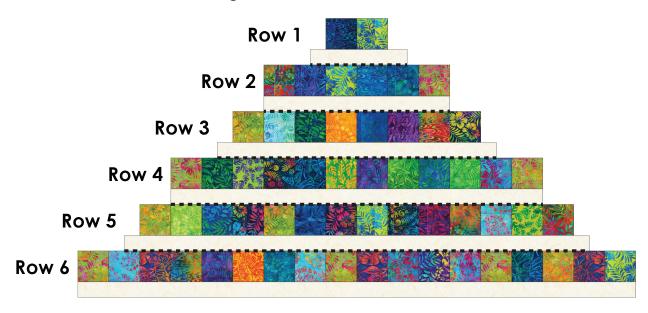

#### Assemble the Rows

- **Step 1:** Sew two squares together. Press the seam open or to one side.
- **Step 2:** Sew a 13" Fabric A strip to the bottom of the row, centering along the length. Press toward the sashing. This is Row 1.

- **Step 3:** Sew six squares together. Press the seams open or to one side.
- **Step 4:** Sew a 24-1/2" Fabric A strip to the bottom of the row, aligning the edges. Press toward the sashing. This is Row 2.

- **Step 5:** Sew eight squares together. Press the seams open or to one side.
- **Step 6:** Sew a 36-1/2" Fabric A strip to the bottom of the row, centering along the length. Press toward the sashing. This is Row 3.

- **Step 7:** Sew twelve squares together. Press the seams open or to one side.
- **Step 8:** Sew a 48-1/2" Fabric A strip to the bottom of the row, aligning the edges. Press toward the sashing. This is Row 4.

- **Step 9:** Sew fourteen squares together. Press the seams open or to one side.
- **Step 10:** Sew a 60-1/2" Fabric A strip to the bottom of the row, centering along the length. Press toward the sashing. This is Row 5.

- **Step 11:** Sew eighteen squares together. Press the seams open or to one side.
- **Step 12:** Sew a 72-1/2" Fabric A strip to the bottom of the row, aligning the edges. Press toward the sashing. This is Row 6.