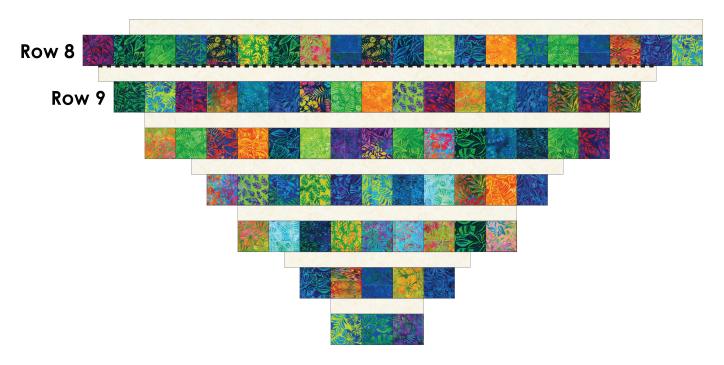

**Step 13:** Sew nineteen squares together. Press the seams open or to one side. This is Row 7.

- **Step 14:** Sew twenty squares together. Press the seams open or to one side.
- **Step 15:** Sew a 74-1/2" Fabric A strip to the top of the row, aligned with the right edge. Press toward the sashing. This is Row 8.

- **Step 16:** Sew seventeen squares together. Press the seams open or to one side.
- **Step 17:** Sew a 72-1/2" Fabric A strip to the top of the row, centering along the length. Press toward the sashing. This is Row 9.