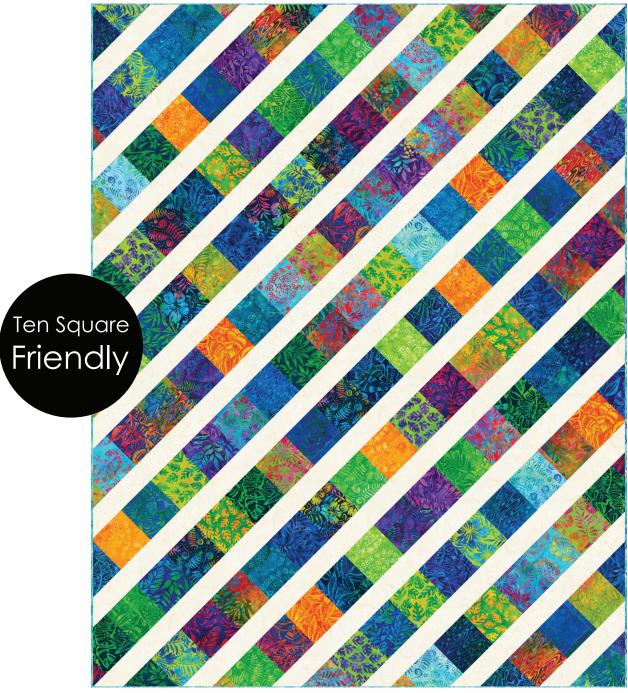

# **SHUFFLED TILES**

Designed by Ariga Wilson for RK www.robertkaufman.com

Featuring TOTALLY TROPICAL PLANTS

Finished quilt measures: 51" x 65"

Difficulty Rating: Beginner

**Step 32:** Align the two units you have created with one another as shown, then sew them together. Press the seam toward the sashing.

**Step 33:** Trim the quilt top to approximately 51" x 65", cutting off the ends of each row to square up the quilt. Because the outer edges of the quilt are now bias edges, you may wish to sew a line of stay-stitching around the outermost edge of the quilt, 1/8" from the edge. This will prevent the quilt top from stretching during quilting.

Your quilt top is complete! Baste, quilt, bind, and enjoy!

This pattern may be used for personal purposes only and may not be reproduced in any form without the express permission from Robert Kaufman Fabrics. This pattern is not for resale. All patterns, unless otherwise attributed, are © Robert Kaufman Co., Inc. 2005-2022. All rights reserved.