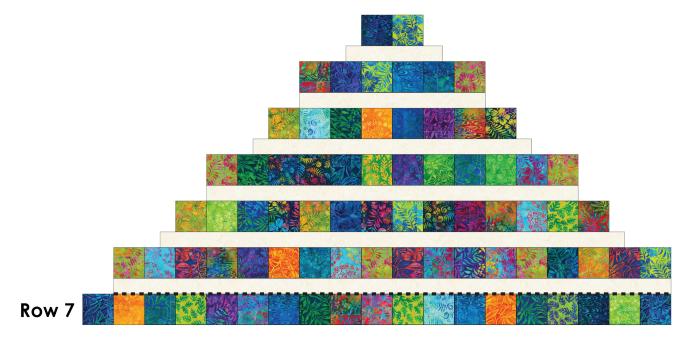

**Step 13:** Sew nineteen squares together. Press the seams open or to one side. This is Row 7.

- **Step 14:** Sew twenty squares together. Press the seams open or to one side.
- **Step 15:** Sew a 74-1/2" Fabric A strip to the top of the row, aligned with the right edge. Press toward the sashing. This is Row 8.

# Assemble the Quilt

**Step 28:** Align the center seams of Rows 1-6 and sew them together. Press the seams toward the sashing.

**Step 29:** Align the right edge of Row 7 to the bottom of the unit you created with Rows 1-6. Sew Row 7 to the unit, then press the seam towards the sashing.